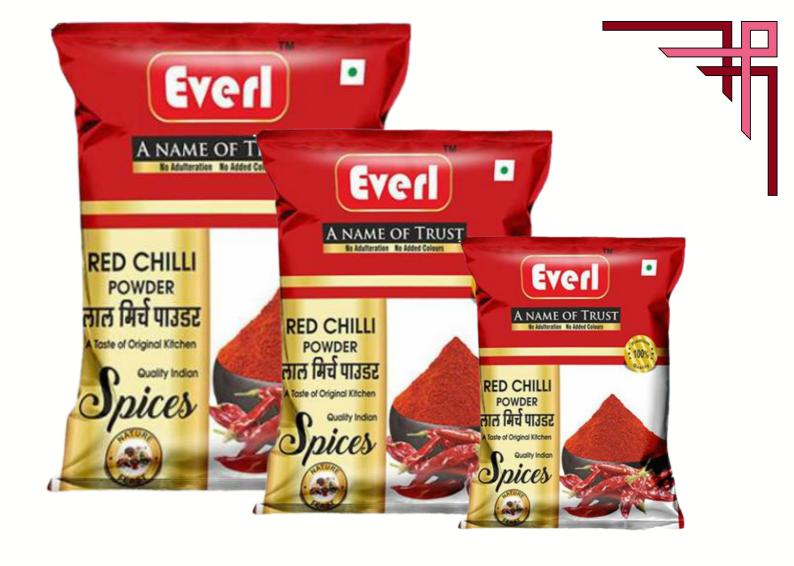

Available in 100 Gram 200 Gram, 500 Gram and 1kg pack.

We assure the standard quality without adultration

Chilli powder is used in cooking. Chilli contains Vitamin C. Chili peppers are very high in this powerful antioxidant, which is important for wound healing and immune function. Vitamin B6. A family of B vitamins, B6 plays a role in energy metabolism.

Available in 100 Gram 200 Gram, 500 Gram and 1kg pack.

We assure the standard quality without adultration