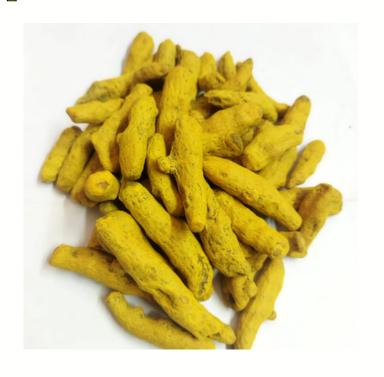

## **TURMERIC**

India has a rich culture of spices. Turmeric is also available in the shape of bulb and finger. Different regions produce varieties decides the circumin in the Turmeric and used in cooking. Use in cooking Turmeric prevent cancer and good for health.

Turmeric having circumin from 1.5 % to 5% is available in whole form as well as in powder form

Product Name Coriander Seeds Type Seed Whole and Splits 40/50 KG PP Bags/ Jute Bags Packing 9.5 Metric Tonnes Laudability Coriander, (Coriandrum sativum L.) Plant source Purity Flavor Aromatic 12-14% Max Moisture Admixture 2% Max Immature Seed 3% Max Broken 5% Max Total Ash 10% Max Acid Insoluble Ash 1.25% Max