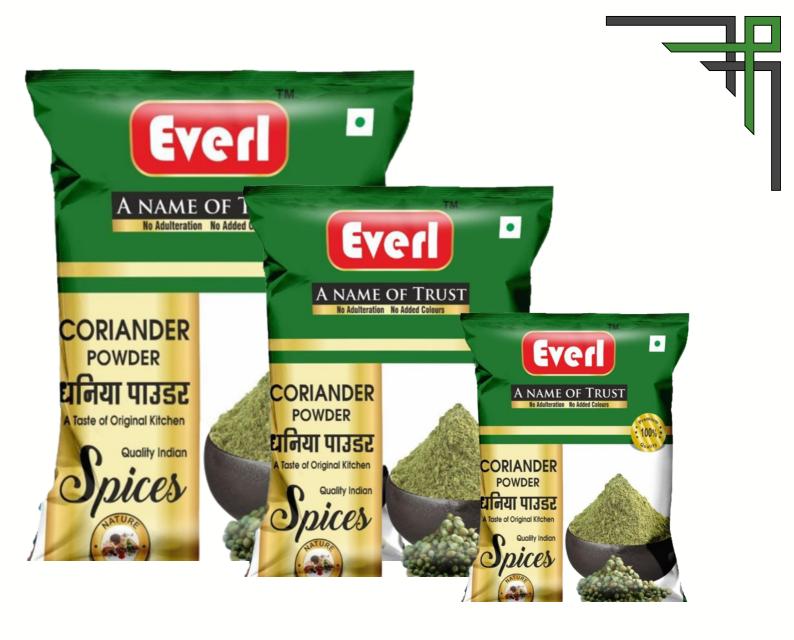

Available in 100 Gram 200 Gram, 500 Gram and 1kg pack.

We use circuminoid turmeric without adultration.

Coriander powder is used in cooking. Coriander help to lower blood sugar. Rich in immune boosting antioxident, Improve heart and brain health. Fight infection and promote Digestion

Available in 100 Gram 200 Gram, 500 Gram and 1kg pack.

We assure the standard quality without adultration

Chilli powder is used in cooking. Chilli contains Vitamin C. Chili peppers are very high in this powerful antioxidant, which is important for wound healing and immune function. Vitamin B6. A family of B vitamins, B6 plays a role in energy metabolism.

Corriander seeds are used in many cuisons. Many studies states that its lower colestrol and promote heart health. Coriander seeds have anti oxident properties and and dietary fiber.

We Everl India makes its availablein seed ans powderform

Coriander powder is generally used in cooking, which not only enhance the taste, also gives good aroma and taste, which promote digestion.

Available in various sizes of pack.