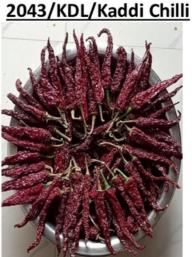

### 5531/668 BYADGI SYNGENTA

#### **SPECIFICATION**

Flavour Spicy

Pungency 20000 to 35000 SHU

❖ Colour 40 to 90 Asta
 ❖ Capsaicin 0.20-0.40 max.

Skin Thin

Moisture 12% max.

Length 5-15 cm

❖ Breadth 1.1-1.8 cm

❖ Foreign material 1%

❖ Damaged 1%

Broken Chilli 2%

❖ Loose Seed 1%

Origin Guntur AP India