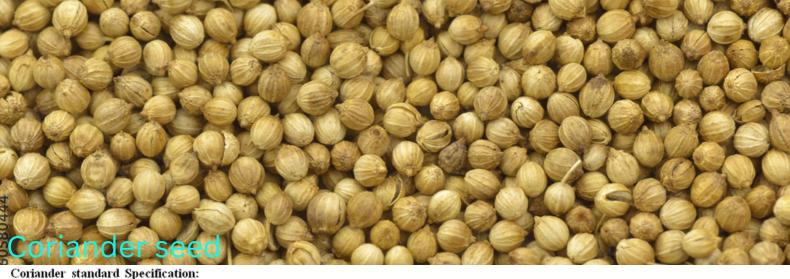

Turmeric having circumin from 1.5 % to 5% is available in whole form as well as in powder form

Product Name Coriander Seeds Type Seed Whole and Splits 40/50 KG PP Bags/ Jute Bags Packing 9.5 Metric Tonnes Laudability Coriander, (Coriandrum sativum L.) Plant source Purity Flavor Aromatic 12-14% Max Moisture Admixture 2% Max Immature Seed 3% Max Broken 5% Max Total Ash 10% Max Acid Insoluble Ash 1.25% Max

Corriander seeds are used in many cuisons. Many studies states that its lower colestrol and promote heart health. Coriander seeds have anti oxident properties and and dietary fiber.

We Everl India makes its availablein seed ans powderform

Coriander powder is generally used in cooking, which not only enhance the taste, also gives good aroma and taste, which promote digestion.

Available in various sizes of pack.

#### Specification of Coriander Powder:

| Coriander Powder         | KGC-CP-111 |
|--------------------------|------------|
| Foreign matter           | 0.5%       |
| Total Ash                | 9 %        |
| Acid insoluble ash value | 1.5 %      |
| Volatile Oil             | 0.3 to 1%  |
| Heavy metal as lead      | 2.5 PPB    |
| Aflatoxin                | 5 PPB      |
| Aresenic                 | 5 PPB      |
| Copper                   | 20 PPB     |
| Zinc                     | 50 PPB     |
| Lead                     | 10 PPB     |
| Chromate Test            | Negative   |
| Protein                  | 15 % Max   |