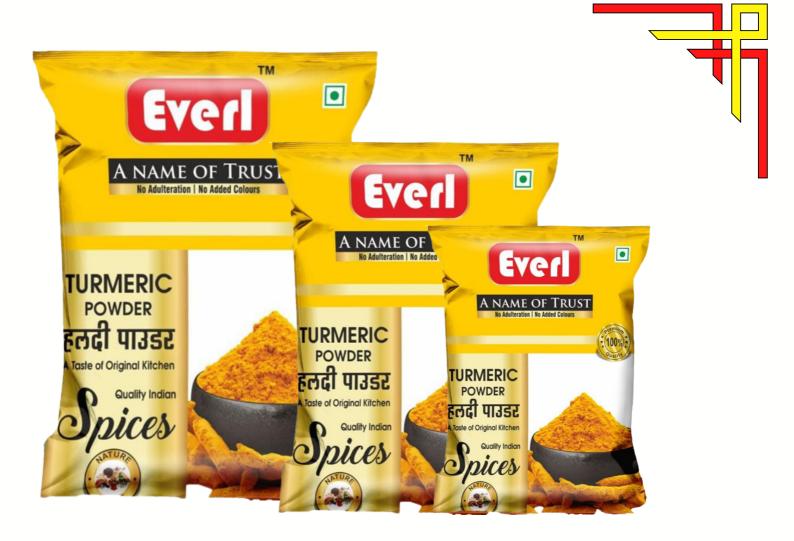

We use Europina standard quality.

Turmeric powder is mostly used in cooking. . It has powerful Anti-inflammatory effect and is a strong Anti-oxident. Turmeric boost brain derived neurotrophic factor and lower the risk of heart disease. Turmeric contents circumin help to prevents cancer and helpful for Arthritis and depression.

Available in 100 Gram 200 Gram, 500 Gram and 1kg pack.

We use circuminoid turmeric without adultration.

Coriander powder is used in cooking. Coriander help to lower blood sugar. Rich in immune boosting antioxident, Improve heart and brain health. Fight infection and promote Digestion