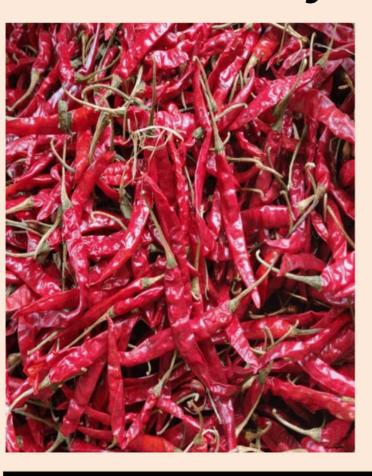

## **Dry Red Chilli**

#### **S17 TEJA RED CHILLI**

#### **SPECIFICATION**

Flavour High Spicy

Pungency 70000 to 1 lacs SHU

❖ Colour 40 to 60 Asta

Capsaicin 0.50 to 0.70% max

❖ Skin Thin

❖ Moisture 10-12% max.

❖ Length 5-7 cm max.

❖ Bredth 0.8 to 1.3 cm max.

Foreign Material 1% max.
 Damaged 1% max.
 Broken chilli 2% max.

Loose seed 1% max.

Origin Guntur AP India