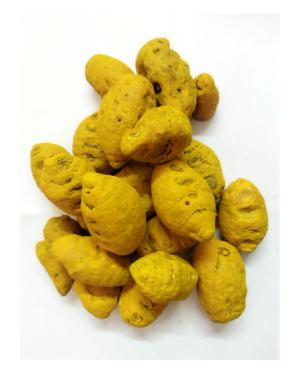

## **TURMERIC**

India has a rich culture of spices. Turmeric is also available in the shape of bulb and finger. Different regions produce varieties decides the circumin in the Turmeric and used in cooking. Use in cooking Turmeric prevent cancer and good for health.

Turmeric having circumin from 1.5 % to 5% is available in whole form as well as in powder form

Product Name Coriander Seeds Type Seed Whole and Splits 40/50 KG PP Bags/ Jute Bags Packing 9.5 Metric Tonnes Laudability Coriander, (Coriandrum sativum L.) Plant source Purity Flavor Aromatic 12-14% Max Moisture Admixture 2% Max Immature Seed 3% Max Broken 5% Max Total Ash 10% Max Acid Insoluble Ash 1.25% Max