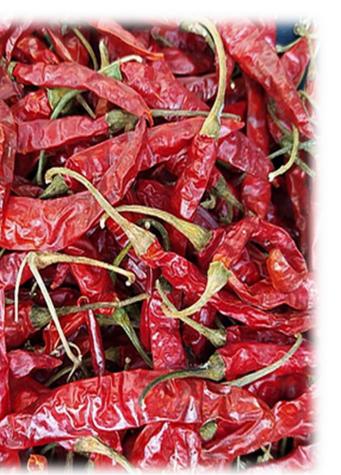

# Mahi Teja/S15 SPECIFICATION

Flavour Spicy

Pungency 55000 to 75000 SHU

Colour 40 to 70 Asta

Capsaicin 8 Methyl-N-Vanillul-6

❖ Skin Thin

Moisture 12% max.

Length 5-9 cm

❖ Breadth 0.8-1.3 cm

❖ Foreign material 1%

❖ Damaged 1%

Broken Chilli 2%

Loose Seed 1%

Origin Bedia MP India