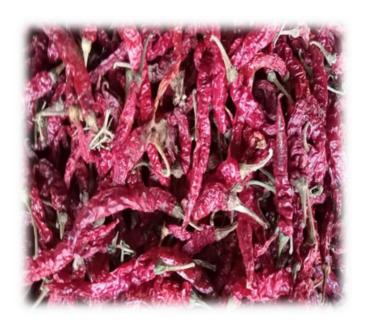

### 5531/668 BYADGI SYNGENTA

#### **SPECIFICATION**

Flavour Spicy

Pungency 20000 to 35000 SHU

❖ Colour 40 to 90 Asta
 ❖ Capsaicin 0.20-0.40 max.

Skin Thin

Moisture 12% max.

Length 5-15 cm

❖ Breadth 1.1-1.8 cm

❖ Foreign material 1%

❖ Damaged 1%

Broken Chilli 2%

❖ Loose Seed 1%

Origin Guntur AP India