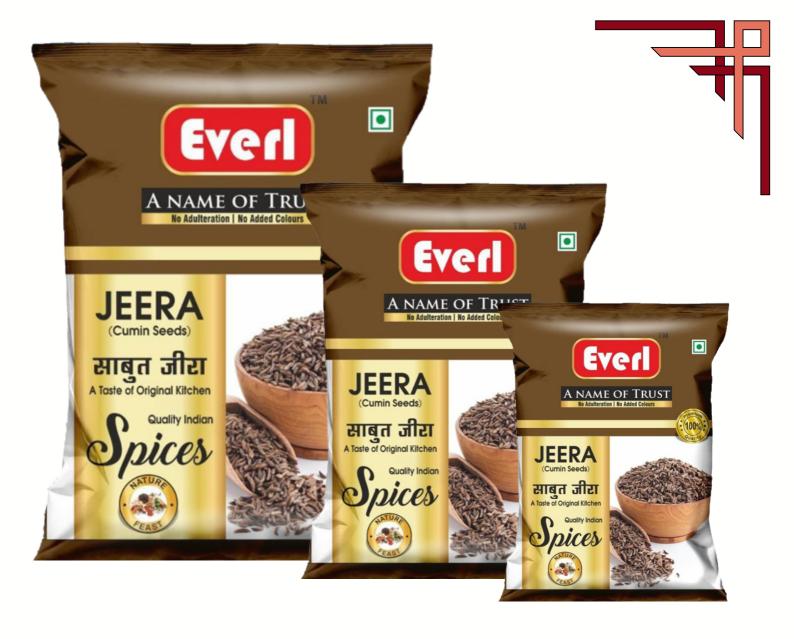

Cumin is the basic need of cooking.. Cumin has anti-oxident, anti-inflamatory properties. Help to lower colestrol and blood sugar. Help to treat cancer. Cumin is used in cooking and medicinal use

Available in 100 Gram 200 Gram, 500 Gram and 1kg pack.

We supply all four types of cumin