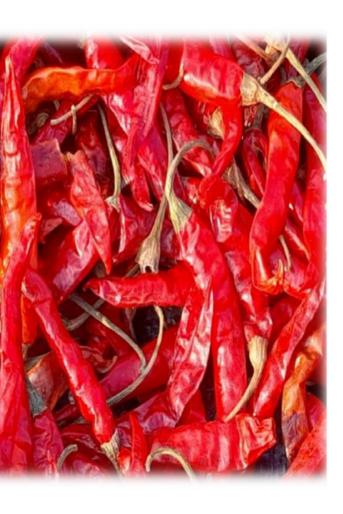

#### S4 /SANNAM/334/S10

#### **SPECIFICATION**

Flavour Medium

Pungency 25000 to 40000 SHU

Colour 30-50 Asta

Capsaicin 0.2 to 0.3 max.

❖ Skin Thin

❖ Moisture 12-14 %

Length 5-7 Cm max.

❖ Breadth 1.0 to 1.5 cm max.

Foreign material 1% max.

Damaged 1% max.

Broken Chilli 2% max.Loose seed 2% max.

Origin Guntur AP India