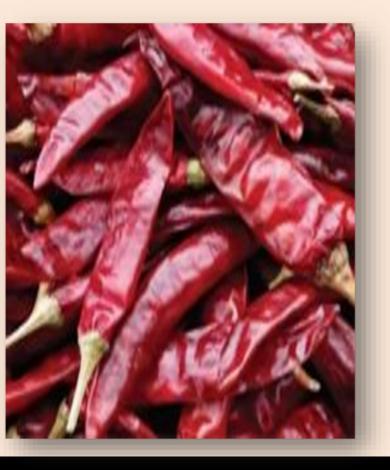

## **Dry Red Chilli**

#### **S17 TEJA RED CHILLI**

#### **SPECIFICATION**

Flavour High Spicy

Pungency 70000 to 1 lacs SHU

❖ Colour 40 to 60 Asta

Capsaicin 0.50 to 0.70% max

❖ Skin Thin

❖ Moisture 10-12% max.

❖ Length 5-7 cm max.

❖ Bredth 0.8 to 1.3 cm max.

Foreign Material 1% max.
 Damaged 1% max.
 Broken chilli 2% max.

Loose seed 1% max.

Origin Guntur AP India